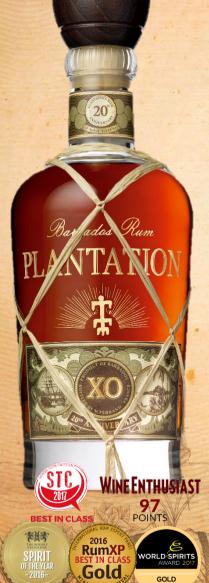

## PLANTATION **XO 20th Anniversary**

| Category                               | Signature Blends                                                                                                                                                                            |
|----------------------------------------|---------------------------------------------------------------------------------------------------------------------------------------------------------------------------------------------|
| ABV                                    | 40%                                                                                                                                                                                         |
| Origin                                 | Barbados - West Indies Rum Distillery                                                                                                                                                       |
| Raw Material                           | Molasses                                                                                                                                                                                    |
| Fermentation                           | 3 to 5 days                                                                                                                                                                                 |
| Distillation                           | Twin Column & Pot Still (Gregg's Farm)                                                                                                                                                      |
| Tropical Ageing                        | 8-15 years in Bourbon casks                                                                                                                                                                 |
| Continental Ageing                     | 2-10 years – blend of very old rums, aged in different casks including new white oak, Bourbon casks, Ferrand casks. Each with varied toasting levels                                        |
| Volatile Substances                    | 210 g/hL AA                                                                                                                                                                                 |
| Dosage                                 | 20 g/L                                                                                                                                                                                      |
| Cane sugar caramel<br>E150a (% volume) | Between 0% and 0.1%                                                                                                                                                                         |
| Nose                                   | "Stunning flora / fruity opening aroma is<br>transcendent additional fragrance of<br>vanilla, cocoa and milk chocolate."<br>Paul Pacult, **** Highly Recommended                            |
| Palate                                 | "Cinnamon-like and gently sweet, as the sugary molasses taste turns very soft and chewyholiday spice cake, rum-flavored chocolates and sugar cookies." Paul Pacult, **** Highly Recommended |
| Perfect Serve                          | A great sipping rum                                                                                                                                                                         |
|                                        |                                                                                                                                                                                             |